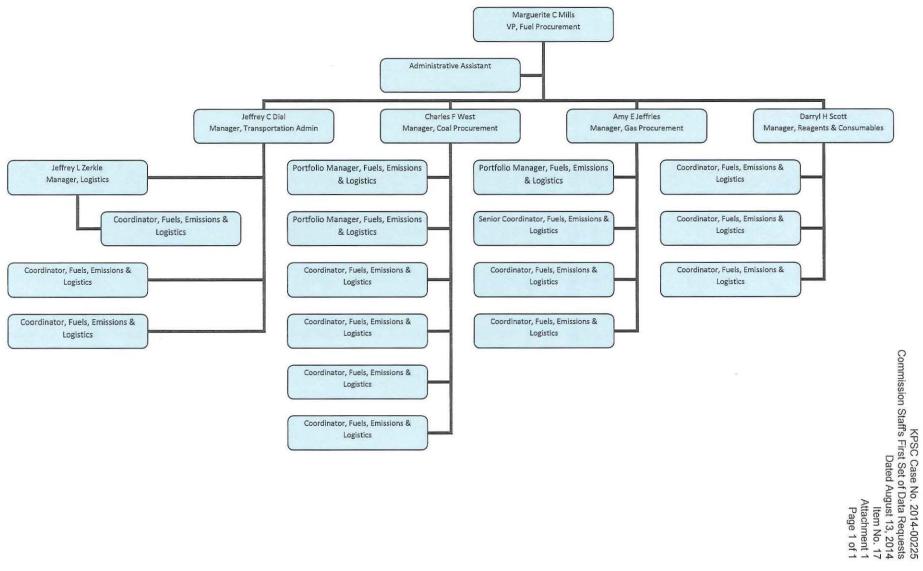

The undersigned, Charles F. West, being duly sworn, deposes and says he is the Manager, Fuel Emissions & Logistics, for American Electric Power, that he has personal knowledge of the matters set forth in the forgoing responses for which he is the identified witness and that the information contained therein is true and correct to the best of his information, knowledge and belief

### REQUEST

For the period from November 1, 2013, through April 30, 2014, list each vendor from whom coal was purchased and the quantities and the nature of each purchase (i.e., spot or contract). For the period under review in total, provide the percentage of purchases that were spot versus contract. For contract purchases, state whether the contract has been filed with the Commission. If no, explain why it has not been filed.

#### RESPONSE

Please see Attachment 1 for a listing of each vendor from which coal was purchased, the quantities, the nature of each coal purchase, and the percentage of purchases that were spot versus contract during the period from November 1, 2013 to April 30, 2014.

WITNESS: Charles F West

KPSC Case No. 2014-00225 Commission Staff's First Set of Data Requests Dated August 13, 2014 Item No. 1 Attachment 1 Page 1 of 1